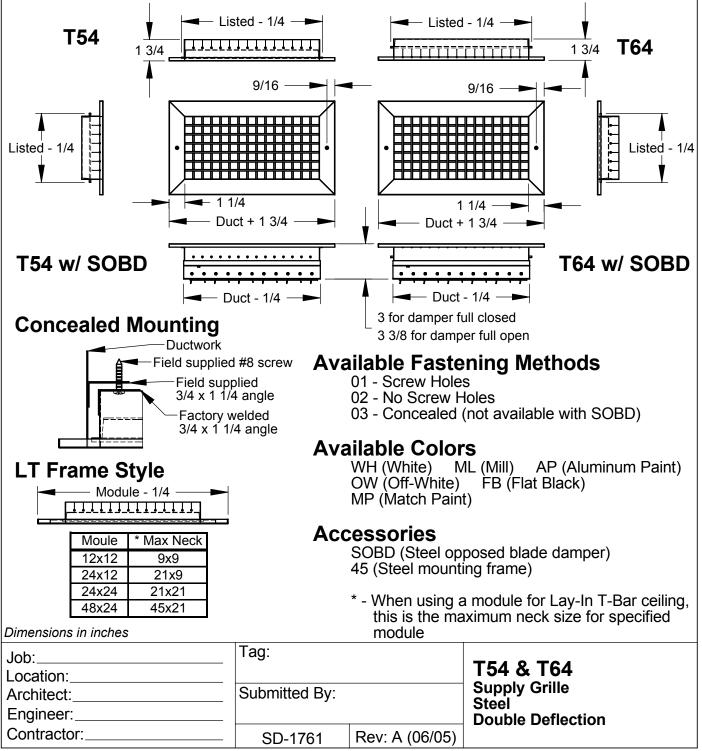

## **Tuttle & Bailey**®

## Submittal Drawing

- Double deflection with individually adjustable blades on 3/4" centers
- Model T54 has horizontal front blades / Model T64 has vertical front blades
- Steel construction
- Standard grille finish is white (WH)
- Damper option is mill finish only
- Available sizes are 6x4 to 48x48 in 1" increments (larger sizes in sections)

These drawings do not detail every aspect of the product. This submittal demonstrates general product dimensions; drawings are not to scale. Tuttle & Bailey reserves the right to make changes without notice. Copyright © 2005 Tuttle & Bailey www.tuttleandbailey.com