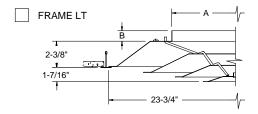

## **SUBMITTAL DRAWING**

- Steel (1300) or Aluminum (A1300) construction
- Frame SF (surface mount) includes an aluminum mounting frame
- · Standard finish is white
- Two earthquake tabs are standard on all frame styles
- Core is non-removable

## **Face View**

See specific frame details for dimensions

| NOMINAL<br>NECK<br>SIZE | SERIES 1300<br>STEEL &<br>ALUMINUM<br>A | SERIES 1300<br>STEEL<br>B | SERIES A1300<br>ALUMINUM<br>B |
|-------------------------|-----------------------------------------|---------------------------|-------------------------------|
| 6                       | 5 7/8"                                  | 1"                        | 1 1/2"                        |
| 8                       | 7 7/8"                                  | 1"                        | 1 1/2"                        |
| 10                      | 9 7/8"                                  | 1 1/2"                    | 1 1/2"                        |
| 12                      | 11 7/8"                                 | 1 1/2"                    | 1 1/2"                        |
| 14                      | 13 7/8"                                 | 1 1/2"                    | 1 1/2"                        |
| 15                      | 14 7/8"                                 | 1 1/2"                    | 1 1/2"                        |