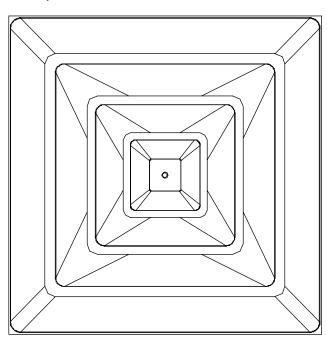

## **Face View**

See specific frame details for dimensions

| NOMINAL<br>NECK<br>SIZE | SERIES 1300<br>STEEL &<br>ALUMINUM<br>A | SERIES 1300<br>STEEL<br>B | SERIES A1300<br>ALUMINUM<br>B |
|-------------------------|-----------------------------------------|---------------------------|-------------------------------|
| 6                       | 5 7/8"                                  | 1"                        | 1 1/2"                        |
| 8                       | 7 7/8"                                  | 1"                        | 1 1/2"                        |
| 10                      | 9 7/8"                                  | 1 1/2"                    | 1 1/2"                        |
| 12                      | 11 7/8"                                 | 1 1/2"                    | 1 1/2"                        |
| 14                      | 13 7/8"                                 | 1 1/2"                    | 1 1/2"                        |
| 15                      | 14 7/8"                                 | 1 1/2"                    | 1 1/2"                        |