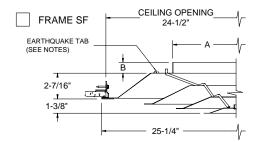

## **SUBMITTAL DRAWING**

- Steel (1300) or Aluminum (A1300) construction
- Frame SF (surface mount) includes an aluminum mounting frame
- · Standard finish is white
- Two earthquake tabs are standard on all frame styles
- Core is non-removable

## **Face View**

See specific frame details for dimensions

| NOMINAL<br>NECK<br>SIZE | SERIES 1300<br>STEEL &<br>ALUMINUM<br>A | SERIES 1300<br>STEEL<br>B | SERIES A1300<br>ALUMINUM<br>B |
|-------------------------|-----------------------------------------|---------------------------|-------------------------------|
| 6                       | 5 7/8"                                  | 1"                        | 1 1/2"                        |
| 8                       | 7 7/8"                                  | 1"                        | 1 1/2"                        |
| 10                      | 9 7/8"                                  | 1 1/2"                    | 1 1/2"                        |
| 12                      | 11 7/8"                                 | 1 1/2"                    | 1 1/2"                        |
| 14                      | 13 7/8"                                 | 1 1/2"                    | 1 1/2"                        |
| 15                      | 14 7/8"                                 | 1 1/2"                    | 1 1/2"                        |