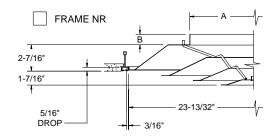

## **Face View**

See specific frame details for dimensions

| NOMINAL<br>NECK<br>SIZE | SERIES 1300<br>STEEL &<br>ALUMINUM<br>A | SERIES 1300<br>STEEL<br>B | SERIES A1300<br>ALUMINUM<br>B |
|-------------------------|-----------------------------------------|---------------------------|-------------------------------|
| 6                       | 5 7/8"                                  | 1"                        | 1 1/2"                        |
| 8                       | 7 7/8"                                  | 1"                        | 1 1/2"                        |
| 10                      | 9 7/8"                                  | 1 1/2"                    | 1 1/2"                        |
| 12                      | 11 7/8"                                 | 1 1/2"                    | 1 1/2"                        |
| 14                      | 13 7/8"                                 | 1 1/2"                    | 1 1/2"                        |
| 15                      | 14 7/8"                                 | 1 1/2"                    | 1 1/2"                        |