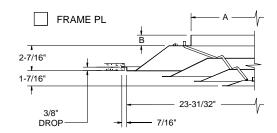

## **SUBMITTAL DRAWING**

- Steel (1300) or Aluminum (A1300) construction
- Frame SF (surface mount) includes an aluminum mounting frame
- · Standard finish is white
- Two earthquake tabs are standard on all frame styles
- Core is non-removable

## **Face View**

See specific frame details for dimensions

| NOMINAL<br>NECK<br>SIZE | SERIES 1300<br>STEEL &<br>ALUMINUM<br>A | SERIES 1300<br>STEEL<br>B | SERIES A1300<br>ALUMINUM<br>B |
|-------------------------|-----------------------------------------|---------------------------|-------------------------------|
| 6                       | 5 7/8"                                  | 1"                        | 1 1/2"                        |
| 8                       | 7 7/8"                                  | 1"                        | 1 1/2"                        |
| 10                      | 9 7/8"                                  | 1 1/2"                    | 1 1/2"                        |
| 12                      | 11 7/8"                                 | 1 1/2"                    | 1 1/2"                        |
| 14                      | 13 7/8"                                 | 1 1/2"                    | 1 1/2"                        |
| 15                      | 14 7/8"                                 | 1 1/2"                    | 1 1/2"                        |