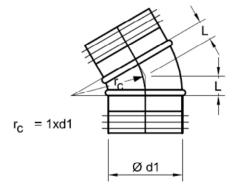

## Description

- 30° elbow
- die stamped
- continuous stitch welded
- rolled edges

#### **Ordering Example**

| Gasketed, G-3    | <u>Type</u><br>BG 30 | <sup>ø</sup> d₁<br>aa |
|------------------|----------------------|-----------------------|
| Nongasketed, G-0 | <u>Type</u><br>B 30  | <sup>ø</sup> d₁<br>aa |