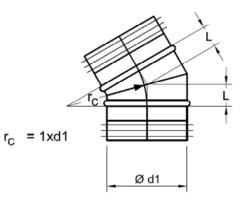

### Description

- 30° elbow
- 2-piece gored, standing seam
- gore locked and internally sealed
- rolled edges

### **Ordering Example**

| Gasketed, G-3    | <u>Type</u><br>BFG 30 | <sup>ø</sup> d₁<br>aa |
|------------------|-----------------------|-----------------------|
| Nongasketed, G-0 | <u>Type</u><br>BF 30  | <sup>ø</sup> d₁<br>aa |