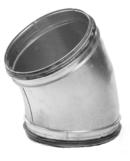

## Description

- 30° elbow
- die stamped
- continuous stitch welded
- rolled edges

#### **Ordering Example**

| Gasketed, G-3    | <u>Type</u><br>BG 30 | <sup>ø</sup> d₁<br>aa |
|------------------|----------------------|-----------------------|
| Nongasketed, G-0 | <u>Type</u><br>B 30  | <sup>ø</sup> d₁<br>aa |