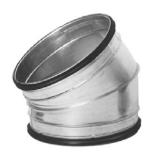

### Description

- 30° elbow
- 2-piece gored, standing seam
- gore locked and internally sealed
- rolled edges

### **Ordering Example**

| Gasketed, G-3    | <u>Type</u><br>BFG 30 | <sup>ø</sup> d₁<br>aa |
|------------------|-----------------------|-----------------------|
| Nongasketed, G-0 | <u>Type</u><br>BF 30  | <sup>ø</sup> d₁<br>aa |