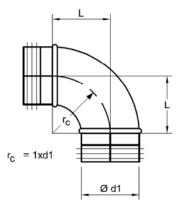

| <sup>ø</sup> d₁<br>(in) | L<br>(in) | Weight<br>(lb) |
|-------------------------|-----------|----------------|
| 3                       | 3         | 0.3            |
| 4                       | 4         | 0.5            |
| 5                       | 5         | 0.7            |
| 6                       | 6         | 1.1            |
| 7                       | 7         | 1.5            |
| 8                       | 8         | 1.9            |
| 9                       | 9         | 2.2            |
| 10                      | 10        | 3.0            |
| 11*                     | 11        | 3.5            |
| 12                      | 12        | 4.1            |

<sup>\*</sup>fabricated construction