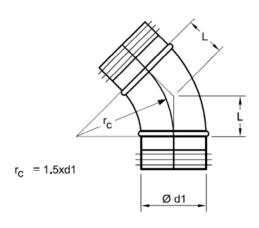

| <sup>ø</sup> d₁ | L                             | Weight |
|-----------------|-------------------------------|--------|
| (in)            | (in)                          | (lb)   |
| 3               | 1 <sup>3</sup> / <sub>4</sub> | 0.3    |
| 4               | 2 <sup>1</sup> / <sub>2</sub> | 0.5    |
| 5               | 3 <sup>1</sup> / <sub>8</sub> | 0.6    |
| 6               | 3 <sup>3</sup> / <sub>4</sub> | 0.9    |
| 7               | 4 <sup>3</sup> / <sub>8</sub> | 1.1    |
| 8               | 5                             | 1.7    |
| 9               | 5 <sup>1</sup> / <sub>8</sub> | 2.8    |
| 10              | 5 <sup>3</sup> / <sub>4</sub> | 3.4    |
| 11*             | 6 <sup>3</sup> / <sub>8</sub> | 4.1    |
| 12              | 7                             | 4.7    |

<sup>\*</sup>fabricated construction