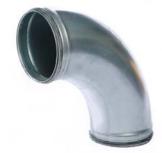

# Elbows

## Description

- 90° elbow
- die stamped
- continuously stitch welded
- rolled edges

### **Ordering Example**

| Gasketed, G-3   | <u>Type</u><br>BSG 90 | <sup>ø</sup> d₁<br>aa |
|-----------------|-----------------------|-----------------------|
| Ungasketed, G-0 | <u>Type</u><br>BS 90  | <sup>ø</sup> d₁<br>aa |