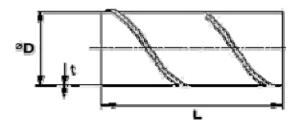

## **Ordering Example**

Product Code: <u>Type</u> <sup>Ø</sup>D SR aa

| ØD   | L *  | Weight  | t ** |
|------|------|---------|------|
| (in) | (ft) | (lb/ft) | ga   |
| 3    | 10   | 0.6     | 28   |
| 4    | 10   | 0.8     | 28   |
| 5    | 10   | 1.0     | 28   |
| 6    | 10   | 1.2     | 28   |
| 7    | 10   | 1.4     | 28   |
| 8    | 10   | 1.6     | 28   |
| 9    | 10   | 1.8     | 28   |
| 10   | 10   | 2.0     | 28   |
| 11   | 10   | 2.2     | 28   |
| 12   | 10   | 2.5     | 28   |
| 14   | 10   | 2.9     | 28   |
| 16   | 10   | 3.8     | 26   |
| 18   | 10   | 4.3     | 26   |
| 20   | 10   | 4.7     | 26   |
| 22   | 10   | 5.2     | 26   |
| 24   | 10   | 5.7     | 26   |

## NOTES:

- \*Standard length is 10'. Spiral duct is available in lengths of 1' to 20'.
- \* \*In accordance with the latest SMACNA Duct Construction Standards for +10" WG

THIS COMPANY AND ITS PRODUCTS ARE PROTECTED BY PATENTS AND REGISTERED TRADEMARKS. COPYRIGHT 2008 ALL RIGHTS RESERVED. ALL PREVIOUS VERSIONS OBSOLETE.