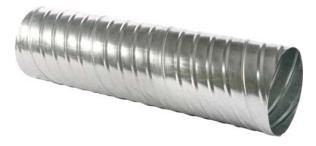

## **Spiral Duct**

5

SR

## Description

- spiral lock seam duct
- flat seam
- evenly spaced integral seam locking feature
- multiple corrugations on all duct 8" diameter and larger