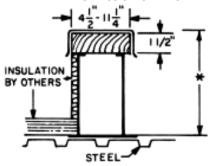

## ER-2A & ER-2B Styles

ARCHITECT \_\_\_\_\_

NOTE: STANDARD LUMBER OVERHANG 1/2" UNLESS SPECIFIED OTHERWISE

**ER-2B STYLE** 

\* NOTE: STANDARD OVERALL HEIGHT 11" UNLESS SPECIFICALLY SHOWN BELOW

| PROJECT REQUIREMENTS |       |        |       |                        |                                 |                    |            |     |
|----------------------|-------|--------|-------|------------------------|---------------------------------|--------------------|------------|-----|
| QTY.                 | STYLE | LENGTH | WIDTH | *<br>Overall<br>Height | "B" STYLE<br>NAILER<br>OVERHANG | PITCH REQUIREMENTS |            |     |
|                      |       |        |       |                        |                                 | LONG SIDE          | SHORT SIDE | TAG |
|                      |       |        |       |                        |                                 |                    |            |     |
|                      |       |        |       |                        |                                 |                    |            |     |
|                      |       |        |       |                        |                                 |                    |            |     |
|                      |       |        |       |                        |                                 |                    |            |     |
|                      |       |        |       |                        |                                 |                    |            |     |
|                      |       |        |       |                        |                                 |                    |            |     |
|                      |       |        |       |                        |                                 |                    |            |     |
|                      |       |        |       |                        |                                 |                    |            |     |
|                      |       |        |       |                        |                                 |                    |            |     |