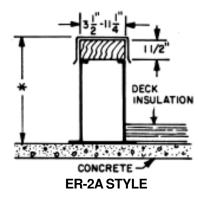

## ER-2A & ER-2B Styles

ARCHITECT \_\_\_\_\_

NOTE: STANDARD LUMBER OVERHANG 1/2" UNLESS SPECIFIED OTHERWISE

**ER-2B STYLE** 

\* NOTE: STANDARD OVERALL HEIGHT 11" UNLESS SPECIFICALLY SHOWN BELOW

| PROJECT REQUIREMENTS |       |        |       |                        |                                 |                    |            |     |
|----------------------|-------|--------|-------|------------------------|---------------------------------|--------------------|------------|-----|
| QTY.                 | STYLE | LENGTH | WIDTH | *<br>Overall<br>Height | "B" STYLE<br>NAILER<br>OVERHANG | PITCH REQUIREMENTS |            |     |
|                      |       |        |       |                        |                                 | LONG SIDE          | SHORT SIDE | TAG |
|                      |       |        |       |                        |                                 |                    |            |     |
|                      |       |        |       |                        |                                 |                    |            |     |
|                      |       |        |       |                        |                                 |                    |            |     |
|                      |       |        |       |                        |                                 |                    |            |     |
|                      |       |        |       |                        |                                 |                    |            |     |
|                      |       |        |       |                        |                                 |                    |            |     |
|                      |       |        |       |                        |                                 |                    |            |     |
|                      |       |        |       |                        |                                 |                    |            |     |
|                      |       |        |       |                        |                                 |                    |            |     |