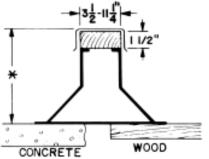

## ER-3A & ER-3B Styles

| P.O. NUMBER | <u>STA</u>              |
|-------------|-------------------------|
| CUSTOMER    | •18 GAUGE               |
| PROJECT     | • WOOD NA<br>"A'<br>"B' |
| LOCATION    | _                       |
| ARCHITECT   | • CONTINU               |

## ANDARD CONSTRUCTION

- **EGALVANIZED STEEL**
- **IZED CAP FLASHING**
- AILER
  - "STYLE FLUSH
  - "STYLE **OVERHANG**
- CONSTRUCTION
- **LREINFORCEMENT**
- OUS WELDED CORNER SEAMS

**ER-3B STYLE** 

\* NOTE: STANDARD OVERALL HEIGHT 8" UNLESS SPECIFICALLY SHOWN BELOW