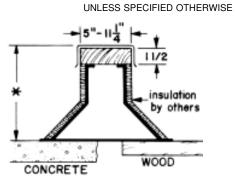

## ANDARD CONSTRUCTION

- **EGALVANIZED STEEL**
- **IZED CAP FLASHING**
- AILER
  - "STYLE FLUSH
  - "STYLE **OVERHANG**
- CONSTRUCTION
- **LREINFORCEMENT**
- OUS WELDED CORNER SEAMS

**ER-3B STYLE** 

\* NOTE: STANDARD OVERALL HEIGHT 8" UNLESS SPECIFICALLY SHOWN BELOW