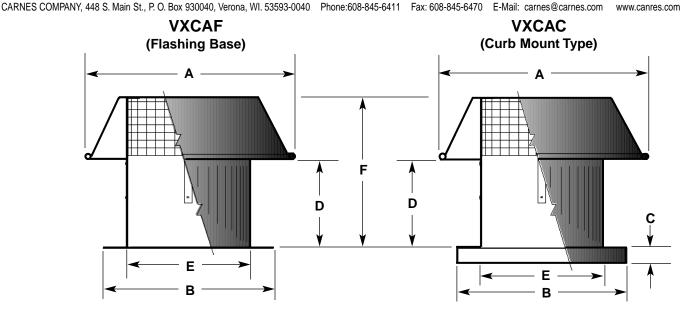

## SUBMITTAL SHEET SPUN ROOF CAPS MODELS VXCAF and VXCAC

| DIMENSIONS (Listed In Inches) |        |        |       |       |        |        |           |  |
|-------------------------------|--------|--------|-------|-------|--------|--------|-----------|--|
| Roof Cap Size                 | A Dia. | B Sq.  | С     | D     | E Dia. | F      | Curb Size |  |
| VXCAF 08                      | 11-7/8 | 15     | —     | 6-3/4 | 7-5/8  | 9-7/8  | _         |  |
| VXCAC 08                      | 11-7/8 | 15-1/2 | 1-7/8 | 6-3/4 | 7-5/8  | 9-7/8  | 0140x0140 |  |
| VXCAF 12                      | 20-3/4 | 20     | —     | 8     | 12     | 14-1/2 | —         |  |
| VXCAC 12                      | 20-3/4 | 17-3/4 | 1-7/8 | 8     | 12     | 14-1/2 | 0160x0160 |  |
| VXCAF 16                      | 26-1/4 | 24     | —     | 8-1/2 | 16     | 17-1/4 | —         |  |
| VXCAC 16                      | 26-1/4 | 22     | 1-7/8 | 8-1/2 | 16     | 17-1/4 | 0204x0204 |  |
| VXCAF 20                      | 31-1/2 | 28     | _     | 11    | 20     | 20     | _         |  |
| VXCAC 20                      | 31-1/2 | 26     | 1-7/8 | 11    | 20     | 20     | 0244x0244 |  |

## STANDARD CONSTRUCTION FEATURES:

COVER — Seamless spun aluminum construction, beaded for rigidity.

THROAT — All aluminum construction with overlapping, weathertight construction.

FLASHING BASE — (VXCAF models) All aluminum, single piece construction is flanged into the throat for weather resistance.

CURB MOUNT BASE — (VXCAC models) All aluminum, single piece construction with pre-punched mounting holes.

BIRDSCREEN — Integral aluminum birdscreen 1/2x1/2.

FASTENERS — Corrosion resistant fasteners are fitted with water resistant washers.