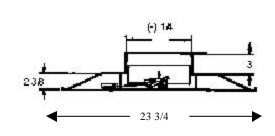

JOB:

LOCATION:

ARCHITECT:

**MECH ENG:** 

**CONTRACTOR:** 

DATE:

VFS24 Series
Vari-Flow
24" x 24"
Square Ceiling
Diffuser
Appearance Panel



## **Dimensions**



Face View



Side View

## **Models Available**

\_\_VFS24C-VAV cooling only \_\_VFS24H-VAV cooling,constant volume heat

## **Neck Sizes**

\_\_\_\_8" \_\_\_\_10" \_\_\_\_14"

Features:

Construction: 24ga. Electro

galvanized steel

Controls: Self contained

thermally actuated

Discharge: Standard-4 way-

1,2,2w crn. & 3 way

available

Accessories/opt. Addl.frames-

surface, spline, fine

line

Relief ring

Finish: White



Form No. VFSA94-101 -Eff. Date: 5/94