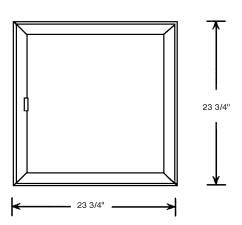

JOB:

LOCATION:

ARCHITECT:

**MECH ENG:** 

**CONTRACTOR:** 

DATE:

VFS24 Series
Vari-Flow
24" x 24"
Square Ceiling
Diffuser
Appearance Panel



## **Dimensions**



Face View



Side View

## **Models Available**

\_\_VFS24C-VAV cooling only \_\_VFS24H-VAV cooling,constant volume heat

## **Neck Sizes**

\_\_\_\_8" \_\_\_\_10" \_\_\_\_14"

Features:

Construction: 24ga. Electro

galvanized steel

Controls: Self contained

thermally actuated

Discharge: Standard-4 way-

1,2,2w crn. & 3 way

available

Accessories/opt. Addl.frames-

surface, spline, fine

line

Relief ring

Finish: White



Form No. VFSA94-101 -Eff. Date: 5/94