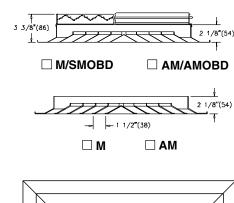

## **SUBMITTAL DRAWING**

- · Removable core
- 1, 2, 3, or 4-way deflection pattern available (specify when ordering)
- Model M: Steel construction
- Model AM: Aluminum construction
- Neck sizes available in 3 increments only
- Optional opposed blade damper SMOBD (steel) & AMOBD (aluminum) are shipped loose and field mounted
- Standard finish is white (WH)

T 11/32"(9)

PANEL SIZE - 3/4"(19)

FACE VIEW

Frame SF 4-way deflection pattern shown

Dimensions are in inches. Product information subject to change without notice.

Steel effective 12/18/00 Aluminum effective 3/12/01