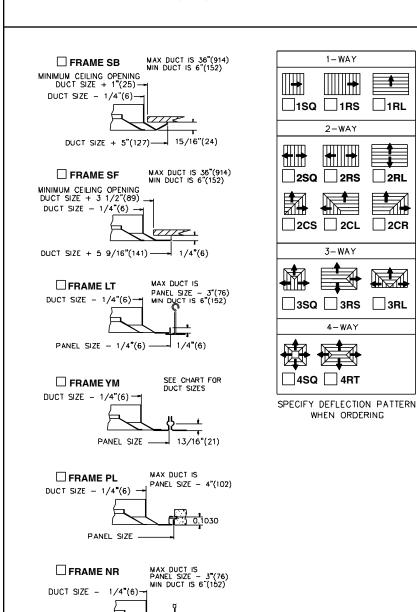

## **SUBMITTAL DRAWING**

- · Removable core
- 1, 2, 3, or 4-way deflection pattern available (specify when ordering)
- Model M: Steel construction
- Model AM: Aluminum construction
- Neck sizes available in 3 increments only
- Optional opposed blade damper SMOBD (steel) & AMOBD (aluminum) are shipped loose and field mounted
- Standard finish is white (WH)